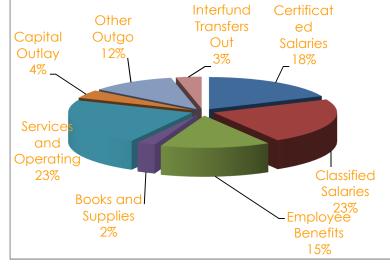

reserves and one-time funds have allowed us to continue supporting programs through the transition to the LCFF funding model.

As we implement our Local Control Accountability Plan, the County Office needs to provide even greater levels of service and support in many areas including fiscal oversight, accountability, information technology, staff development, curriculum & instruction, student programs and human resources.

By managing the County Office resources, the agency has built strong reserves

and a shared understanding of the challenges ahead. Programs have been asked to be prudent and conservative with resources in order to manage reserves. While Proposition 30 has provided some relief from previous years' trigger cuts, overall funding is still far below where it was in 2007-08.



<u>Categorical and Restricted Program</u> expenditures will not exceed current revenue and/or prior-year carry-over funds without approval of the Superintendent. We have begun discussion with multi-county programs that have been affected by the LCFF calculations. The County Office has been awarded a Career Pathways (Pathways) grant for nearly \$7 million. Participating LEAs from the tri-county area will use these funds to implement and enhance programs that focus on providing career-specific training to students in the area. We will continue to look for similar opportunities to provide education, training and services to students that will ultimately improve the community.

#### Salaries and Benefits

Certificated salaries have decreased by \$6,525 (-.1%) from first interim. The decrease