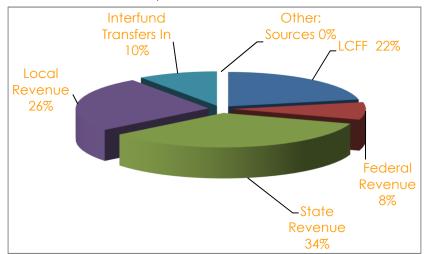

und Revenue

Revenue is generated by various State, Federal, and Local sources as well as transfers from other funds within the County Office.

<u>Lottery revenue</u> is budgeted at \$189.00 per average daily attendance (ADA) This amount represents \$144.00 of unrestricted and \$45.00 restricted for educational materials. This is a conservative budget based on the School Services of California Financial Projection Dartboard. Lottery is distributed to Special Education and County Community School based on the prorated share to enhance the

programs that generated the attendance.

Enrollment projections are based on historical trends adjusted for any known information on current population. The projections for 2016-17 and 2017-1 have remained relatively flat, with only slight fluctuations.



<u>Local Control Funding Formula</u> (LCFF) is refined at each reporting period with the most current attendance data and the latest projections from CDE.

The LCFF funds consist of Local Property Taxes, Education Protection Act (Prop 30) Funds, and State Aid. Many programs previously funded through categorical dollars have been included with the funding formula to hold the County Office "harmless" and ensure that the new formula does not fund less revenue through LCFF than was apportioned through the previous methodology, which included Revenue Limit and categorical funds in the base year (2012-13).

<u>Federal revenue</u> is projected to increase overall by \$135,208 (3.9%) from the current year adopted budget. The majority of the increase is related to additional income for the MAA pr